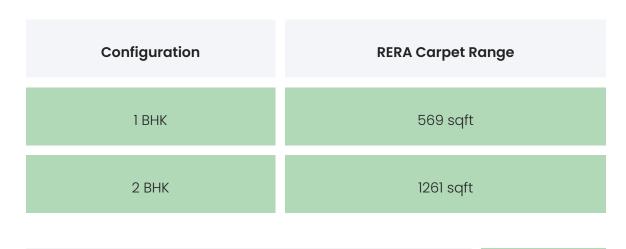

### COMMERCIALS

| Configuration | Rate Per Sqft | Agreement Value | Box Price    |
|---------------|---------------|-----------------|--------------|
| 1 BHK         | INR 12653.78  | INR 7200000     | INR 8000000  |
| 2 BHK         | INR 8564.63   | INR 10800000    | INR 12000000 |